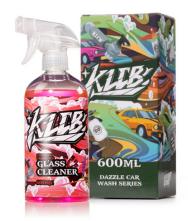

# C2 GLASS CLEANER

## **Description:**

This solution contains a grease solvent and surfactants that help to quickly remove grease stains and other residues from glass.

Improves glass cleaning performance, clarity, and driving visibility.

## **Available Sizes:**